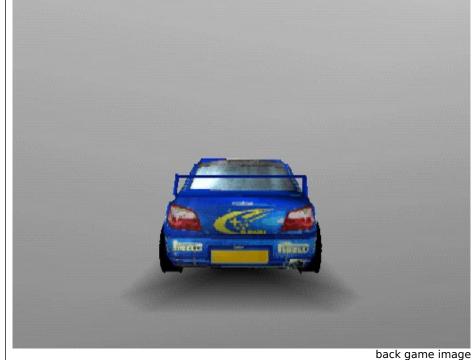

World Rally Championship 2002

back photograph

comments

comments

Team: SUBARU

Format : PSone

Submission no: 4

Date: 17<sup>th</sup> June 2002

Submitted by : Jo Richardson, SCEE

contact details

tel: 0151 282 3540

fax: 0151 282 3353

Artwork use

in game models [X]

marketing/PR use [X] FIRWEC

World Rally Championship 2002