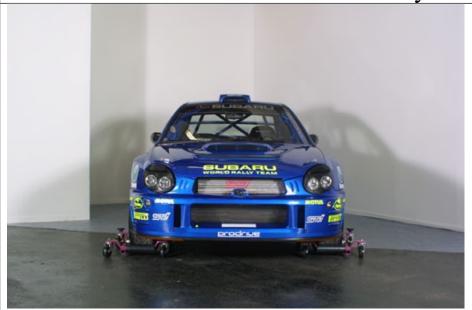

front photograph

front game image

comments

comments

Team : SUBARU

Format : PSone

Submission no: 4

Date: 17<sup>th</sup> June 2002

Submitted by : Jo Richardson, SCEE

contact details

tel: 0151 282 3540

fax: 0151 282 3353

Artwork use

in game models [ X ]

marketing/PR use [X]

FIRWEC