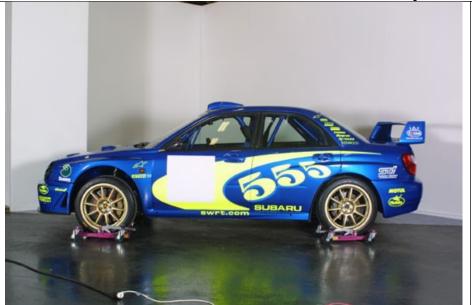

left photograph

left game image

Comments comments

Team : SUBARU

Format : PSone

Submission no: 4

Date: 17<sup>th</sup> June 2002

Submitted by : Jo Richardson, SCEE

contact details

tel: 0151 282 3540

fax: 0151 282 3353

Artwork use

in game models [X]

marketing/PR use [X]

FIFAWRC

World Rally Championship 2002