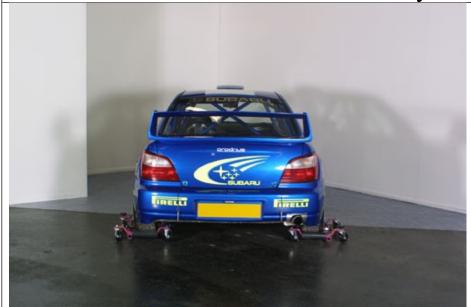

World Rally Championship 2002

back photograph

comments

comments

Team: SUBARU

Format : PSone

Submission no: 4

Date: 17<sup>th</sup> June 2002

Submitted by : Jo Richardson, SCEE

contact details

tel: 0151 282 3540

fax: 0151 282 3353

Artwork use

in game models [X]

marketing/PR use [X] FIRWEC

World Rally Championship 2002