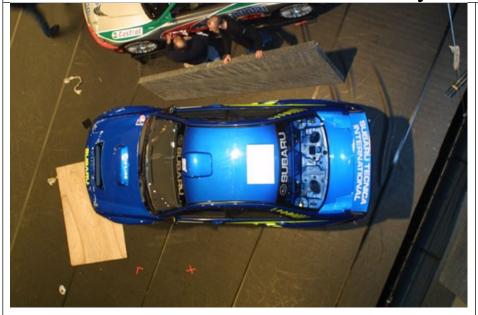

World Rally Championship 2002

top photograph

top game image

comments

comments

Team : SUBARU

Format : PSone

Submission no: 4

Date: 17<sup>th</sup> June 2002

Submitted by : Jo Richardson, SCEE

contact details

tel: 0151 282 3540 fax: 0151 282 3353 Artwork use

in game models [ X ]

marketing/PR use [X]

FIRWEC

World Rally Championship 2002