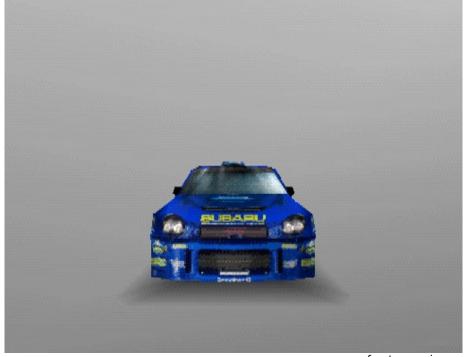

front photograph

front game image

comments

comments

Team : SUBARU

Format : PSone

Submission no: 4

Date: 17<sup>th</sup> June 2002

Submitted by : Jo Richardson, SCEE

contact details

tel: 0151 282 3540

fax: 0151 282 3353

Artwork use

in game models [ X ]

marketing/PR use [X]

FIRWEC