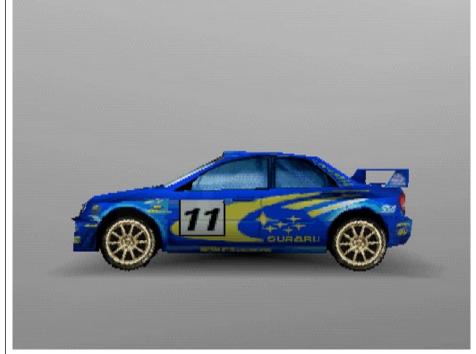

left photograph

left game image

Comments comments

Team : SUBARU

Format : PSone

Submission no: 4

Date: 17<sup>th</sup> June 2002

Submitted by : Jo Richardson, SCEE

contact details

tel: 0151 282 3540

fax: 0151 282 3353

Artwork use

in game models [X]

marketing/PR use [X]

FIFAWRC

World Rally Championship 2002