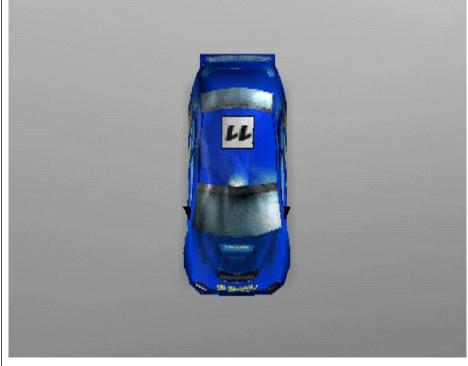

World Rally Championship 2002

top photograph

top game image

comments

comments

Team : SUBARU

Format : PSone

Submission no: 4

Date: 17<sup>th</sup> June 2002

Submitted by : Jo Richardson, SCEE

contact details

tel: 0151 282 3540 fax: 0151 282 3353 Artwork use

in game models [ X ]

marketing/PR use [X]

FIRWEC

World Rally Championship 2002