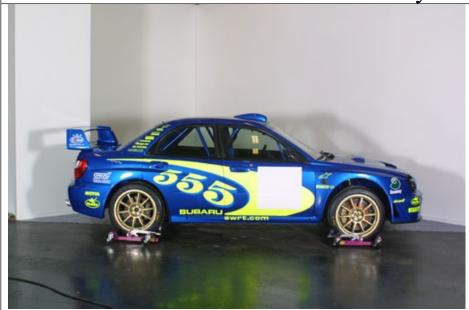

left photograph

left game image

Comments comments

Team : SUBARU

Format : PSone

Submission no: 4

Date: 17<sup>th</sup> June 2002

Submitted by : Jo Richardson, SCEE

contact details

tel: 0151 282 3540

fax: 0151 282 3353

Artwork use

in game models [X]

marketing/PR use [X]

FIFAWRC

World Rally Championship 2002