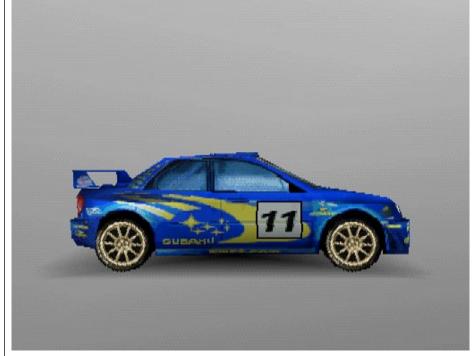

left photograph

left game image

Comments comments

Team : SUBARU

Format : PSone

Submission no: 4

Date: 17<sup>th</sup> June 2002

Submitted by : Jo Richardson, SCEE

contact details

tel: 0151 282 3540

fax: 0151 282 3353

Artwork use

in game models [X]

marketing/PR use [X]

FIFAWRC

World Rally Championship 2002